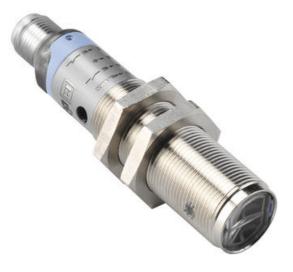

## DATALOGIC - S50-MA - STRAIGHT M18 PHOTOELECTRIC SENSOR

S50-MA-2-G00-XG FOTOCELL SÄNDARE METALL KABEL

- M18 barrel housing
- Embedded cable or M12 connector
- IP67 Nickel plated brass housing
- PNP or NPN output

## **PRODUCT DESCRIPTION**

The S50 metal series of photoelectric sensors offers a wide range of optic functions including, retro reflective, diffuse proximity, background suppression and through beam. They are available with both LED and laser emission, radial and axial optic models with 2m embedded cable or M12 connection in nickel plated brass housing. This sensor offers excellent solutions for all industrial applications.

Features & Benefits:

Wide range suitable for all the industrial applications
Laser models for precise reading
Cable or M12 connection
Nickel plated brass housing for IP67 protection

Applications: ·Automatic machines ·Packaging lines ·Transportation lines ·Automatic warehouses