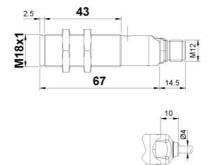

## SPECIFICATIONS

| Approvals             | CE, UL           |
|-----------------------|------------------|
| Cable length          | 2000 mm          |
| Distance Max          | 20000 mm         |
| Distance Min          | 0 mm             |
| Electrical connection | Cable 2 m        |
| Function              | Dark On/Light On |
| IP Class              | IP67             |
| LED indicator         | Yes              |

| Lens material                   | РММА                 |
|---------------------------------|----------------------|
| Light type                      | IR LED               |
| Material of body                | Nickel-plated brass  |
| Output current max              | 0,1 A                |
| Photocell technology            | Through beam emitter |
| Power consumption max           | 0,03 A               |
| Reaction time                   | 2 ms                 |
| Sensitivity setting             | No                   |
| Supply voltage                  | 10-30 V DC           |
| Temperature range bearing, from | -25 °C               |
| Temperature range bearing, to   | 70 °C                |
| Temperature range from          | -25 °C               |
| Temperature range to            | 55 °C                |
| Type of light                   | LED                  |
| Weight                          | 110 g                |