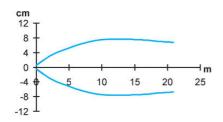

## SPECIFICATIONS

| Approvals             | CE, UL           |
|-----------------------|------------------|
| Cable length          | 2000 mm          |
| Distance Max          | 20000 mm         |
| Distance Min          | 0 mm             |
| Electrical connection | Cable 2 m        |
| Function              | Dark On/Light On |
| IP Class              | IP67             |
| LED indicator         | Yes              |